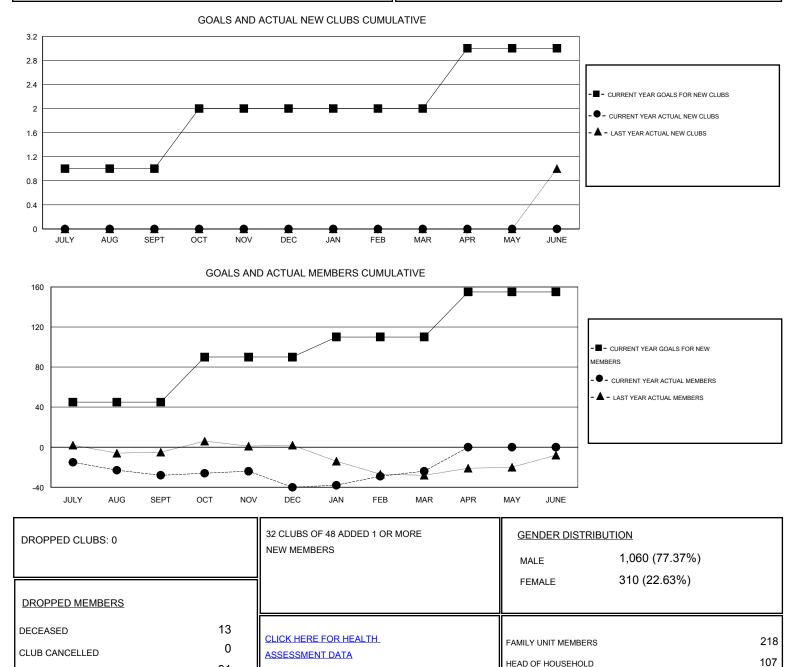

## Garv Wong GMT.

| GMT: Gary W           | /ong             | LOCATION WASHINGTON |                  |                  |                       |                    |                                     |                    |                  |
|-----------------------|------------------|---------------------|------------------|------------------|-----------------------|--------------------|-------------------------------------|--------------------|------------------|
| Clubs                 |                  |                     |                  |                  | Members               |                    |                                     |                    |                  |
| RESULTS FOR 2014-2015 |                  |                     |                  |                  | RESULTS FOR 2014-2015 |                    |                                     |                    |                  |
| QUARTER               | NEW CLUB<br>GOAL | NEW CLUBS           | DROPPED<br>CLUBS | NET<br>GAIN/LOSS | QUARTER               | NEW MEMBER<br>GOAL | CHARTER AND<br>NEW MEMBERS<br>ADDED | DROPPED<br>MEMBERS | NET<br>GAIN/LOSS |
| JULY/AUG/SEPT         | 1                | 0                   | 0                | 0                | JULY/AUG/SEPT         | 45                 | 15                                  | 43                 | -28              |
| OCT/NOV/DEC           | 1                | 0                   | 0                | 0                | OCT/NOV/DEC           | 45                 | 26                                  | 38                 | -12              |
| JAN/FEB/MAR           | 0                | 0                   | 0                | 0                | JAN/FEB/MAR           | 20                 | 39                                  | 23                 | 16               |
| APR/MAY/JUNE          | 1                | 0                   | 0                | 0                | APR/MAY/JUNE          | 45                 | 0                                   | 0                  | 0                |